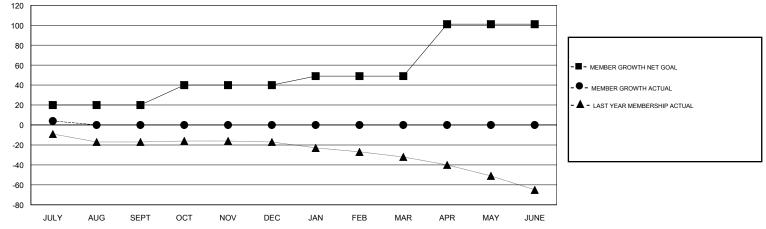

#### GMT CA

| Clubs                 |               |           |               | Members               |                           |                         |                                                    |
|-----------------------|---------------|-----------|---------------|-----------------------|---------------------------|-------------------------|----------------------------------------------------|
| RESULTS FOR 2018-2019 |               |           |               | RESULTS FOR 2018-2019 |                           |                         |                                                    |
| QUARTER               | NEW CLUB GOAL | NEW CLUBS | DROPPED CLUBS | QUARTER               | MEMBER GROWTH NET<br>GOAL | MEMBER GROWTH<br>ACTUAL | DROPPED<br>MEMBERS ACTUAL<br>(including transfers) |
| JULY/AUG/SEPT         | 0             | 0         | 0             | JULY/AUG/SEPT         | 20                        | 7                       | 3                                                  |
| OCT/NOV/DEC           | 0             | 0         | 0             | OCT/NOV/DEC           | 20                        | 0                       | 0                                                  |
| JAN/FEB/MAR           | 0             | 0         | 0             | JAN/FEB/MAR           | 9                         | 0                       | 0                                                  |
| APR/MAY/JUNE          | 1             | 0         | 0             | APR/MAY/JUNE          | 52                        | 0                       | 0                                                  |